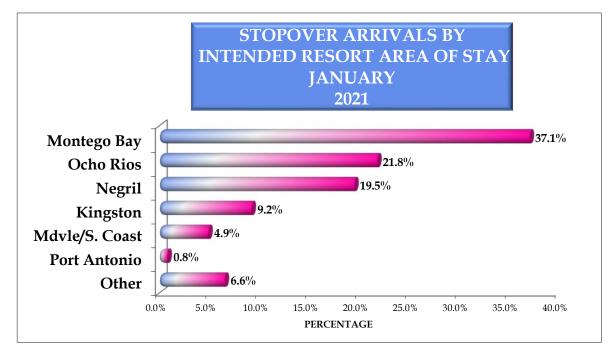

### Intended Resort Area of Stay

Of the **43,831** stopover arrivals visiting Jamaica in January 2021, the resort area of Montego Bay welcomed **14,987** arrivals or **34.2%**; Negril welcomed **8,081** or **18.4%**; Ocho Rios received **6,196** or **14.1%**, and **4,764** or **10.9%** visited Kingston. The remaining **22.4%** stayed in the Mandeville/South Coast, Port Antonio resort regions and Other areas in Jamaica.

In January 2021, the combination of Montego Bay, Negril, and Ocho Rios accounted for **29,264** or **66.7%** of the stopover arrivals.

Of the **43,831** stopover visitors to Jamaica in the month of January 2021, **43,377** or **99.0%** used scheduled airlines, while **454** or **1.0%** used chartered flights.