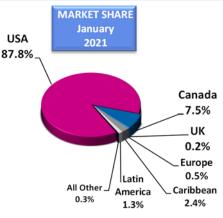

# Market

The market share of stopover visitors for the month of January 2021 was as follows: USA **87.8%**; Canada **7.5%**; UK **0.2%**; Continental Europe **0.5%**, the Caribbean **2.4%**; and the others, including Latin America and Asia **1.6%**.