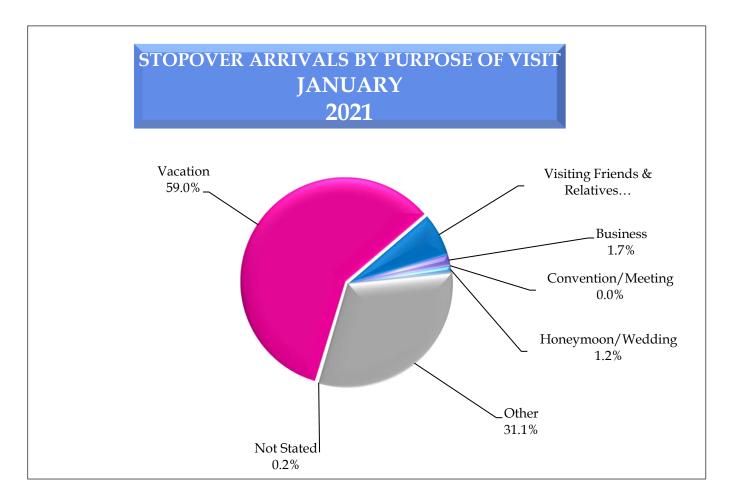

### Purpose of Visit

During the month of January 2021, 71.6% or 26,942 of the 37,615 Foreign Nationals visited Jamaica for Leisure, 1.5% were on Business, 26.7% were on Other purposes of travel and 0.1% did not state their purpose of travel.

A total of **2,399** or **38.6%** of the **6,216 Non-Resident Jamaicans** were visiting for Leisure, **3.0%** were on Business, **57.9%** were on Other purposes of travel and **0.5%** failed to provide a reason for travel.

FIG. 1a

| Fig. | 1h |
|------|----|
| 115. | ID |

| STOPOVER ARRIVALS BY PURPOSE OF VISIT |                      |         |                           |         |        |         |  |  |  |  |
|---------------------------------------|----------------------|---------|---------------------------|---------|--------|---------|--|--|--|--|
| January<br>2021                       | Foreign<br>Nationals | % Share | Non Resident<br>Jamaicans | % Share | Total  | % Share |  |  |  |  |
| Vacation                              | 24,420               | 64.9%   | 1,449                     | 23.3%   | 25,869 | 59.0%   |  |  |  |  |
| Visiting Friends & Relatives          | 2,012                | 5.3%    | 934                       | 15.0%   | 2,946  | 6.7%    |  |  |  |  |
| Business                              | 566                  | 1.5%    | 183                       | 2.9%    | 749    | 1.7%    |  |  |  |  |
| Convention/Meeting                    | 1                    | 0.0%    | 1                         | 0.0%    | 2      | 0.0%    |  |  |  |  |
| Honeymoon/Wedding                     | 510                  | 1.4%    | 16                        | 0.3%    | 526    | 1.2%    |  |  |  |  |
| Other                                 | 10,050               | 26.7%   | 3,601                     | 57.9%   | 13,651 | 31.1%   |  |  |  |  |
| Not Stated                            | 56                   | 0.1%    | 32                        | 0.5%    | 88     | 0.2%    |  |  |  |  |
| TOTAL                                 | 37,615               | 100.0%  | 6,216                     | 100.0%  | 43,831 | 100.0%  |  |  |  |  |