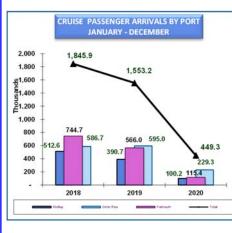

### Cruise Passengers

The cruise ship piers were all closed in April 2020 and remain closed.

Year-to-date, January to December 2020 saw **449,271** cruise passenger arrivals visiting our shores, a decline of **71.1%** or **897,683** less cruise passengers.