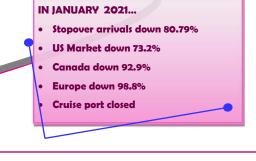

## **TOURIST** (Stopover Arrivals)

Stopover arrivals in January 2021 were 43,831 a decrease of 80.7% or 183,369 less arrivals over the 227,200 recorded in January 2020.

The European market region recorded a decrease of 98.8% in January 2021, with 307 stopover arrivals compared to the 26,258 recorded in January 2020.

keting regions recorded decreases in

arrivals, the Northeast with 16,681 fell

by **74.0%**, the South with **11,431** fell by

61.1%, the Mid-West with 6,873 fell by

80.7%, and the West with 3,515 fell by 75.2%.

# Canada

In January 2021, the Canadian market recorded a decrease in arrivals of 92.9%, with 3,274 or 42,608 less stopovers compared to 45,922 in January 2020.

Stopover arrivals from Atlantic Canada fell by 96.2%; the main provinces of Nova Scotia decreased by 95.9%, over January 2020 and those from New Brunswick decreased by 95.7%.

### Cruise Passengers

The cruise ship piers were all closed in April 2020 and remain closed.

Year-to-date, January to December 2020 saw **449,271** cruise passenger arrivals visiting our shores, a decline of **71.1%** or **897,683** less cruise passengers.