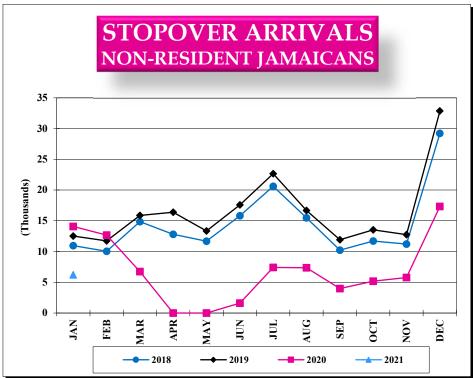

January               | 216,509 | 227,200 | 43,831 | -80.7%                | -79.8%  | 249,026 | 209,163 | -                             | -       | -       | 465,535 | 436,363 | 43,831 | -90.0%  | -90.6%  |

### TOURIST ARRIVALS January 2021

|         |           | Total   |         |              |         |         |          |         |         |
|---------|-----------|---------|---------|--------------|---------|---------|----------|---------|---------|
|         | Foreign   | +/-     | +/-     | Non-Resident |         | +/-     | Stopover | i i     | +/-     |
| Month   | Nationals | 2021/20 | 2021/19 | Jamaicans    | 2021/20 | 2021/19 | Arrivals | 2021/20 | 2021/19 |
| January | 37,615    | -82.4%  | -81.6%  | 6,216        | -55.9%  | -50.4%  | 43,831   | -80.7%  | -79.8%  |







FIG. 1a



| Fig. | 1h |
|------|----|
| 115. | ID |

| STOPOVER ARRIVALS BY PURPOSE OF VISIT |                      |         |                           |         |        |         |  |  |  |  |
|---------------------------------------|----------------------|---------|---------------------------|---------|--------|---------|--|--|--|--|
| January<br>2021                       | Foreign<br>Nationals | % Share | Non Resident<br>Jamaicans | % Share | Total  | % Share |  |  |  |  |
| Vacation                              | 24,420               | 64.9%   | 1,449                     | 23.3%   | 25,869 | 59.0%   |  |  |  |  |
| Visiting Friends & Relatives          | 2,012                | 5.3%    | 934                       | 15.0%   | 2,946  | 6.7%    |  |  |  |  |
| Business