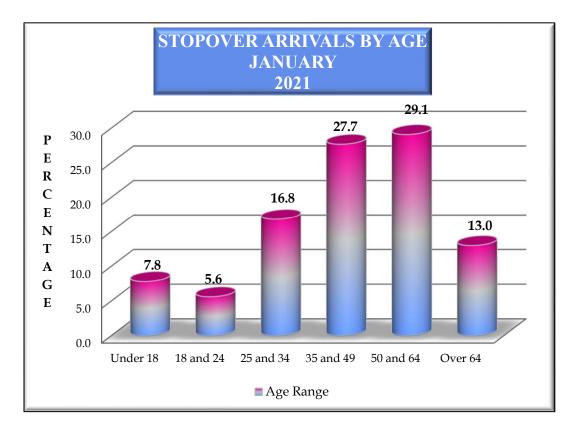

-|-------------------------|------|------|---------|-------|-------|------|------|
|         | FOREIGN NATIONALS               |      |      |  |      |      |      |                         |      | NON- | RESIDEN | NT    | JAMAI | CANS |      |
|         | All Types of Hotel              |      |      |  |      |      |      | All Types o<br>commodat |      |      |         | Hotel |       |      |      |
|         | 2019                            | 2020 | 2021 |  | 2019 | 2020 | 2021 |                         | 2019 | 2020 | 2021    |       | 2019  | 2020 | 2021 |
| January | 8.7                             | 8.6  | 13.8 |  | 6.6  | 6.4  | 7.9  |                         | 18.5 | 17.0 | 27.9    |       | 8.5   | 7.3  | 9.8  |

Note: LENGTH OF STAY IS BASED ON "INTENDED" LENGTH OF STAY



| Fig  | 2 |
|------|---|
| rıg. | 3 |

#### AGE DISTRIBUTION OF STOPOVER ARRIVALS

| Age       | Age JANUARY |         | JANUA   | RY      | JANUA   | %Change |         |
|-----------|-------------|---------|---------|---------|---------|---------|---------|
| Range     | 2021        | % Share | 2020    | % Share | 2019    | % Share | 2021/20 |
| Under 18  | 3,442       | 7.9     | 17,761  | 7.8     | 15,826  | 7.3     | -80.6%  |
| 18 and 24 | 3,246       | 7.4     | 12,757  | 5.6     | 11,530  | 5.3     | -74.6%  |
| 25 and 34 | 9,798       | 22.4    | 38,220  | 16.8    | 36,481  | 16.8    | -74.4%  |
| 35 and 49 | 13,693      | 31.2    | 62,875  | 27.7    | 60,918  | 28.1    | -78.2%  |
| 50 and 64 | 10,410      | 23.8    | 66,065  | 29.1    | 64,428  | 29.8    | -84.2%  |
| Over 64