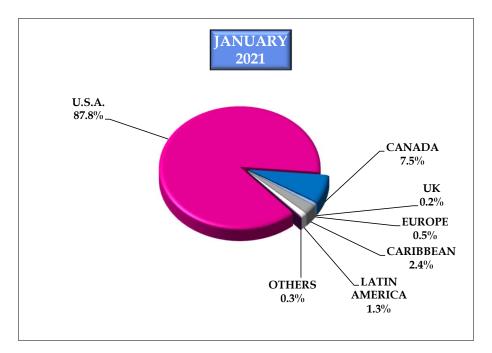

# Market

The market share of stopover visitors for the month of January 2021 was as follows: USA **87.8%**; Canada **7.5%**; UK **0.2%**; Continental Europe **0.5%**, the Caribbean **2.4%**; and the others, including Latin America and Asia **1.6%**.