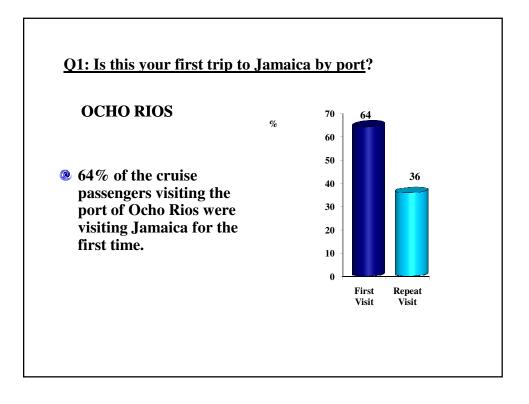

#### CRUISE PASSENGER EXPENDITURE 2008 HIGHLIGHTS OF FINDINGS Cont'd

- **In-bond shopping** was **37.1%** of total expenditure and **22.6%** was at the **Attractions**.
- **67.2%** of the cruise passengers were visiting Jamaica for the *first time*.
- **74.8%** of the cruise passengers were on their *first cruise visit* to Jamaica.
- The majority of cruise passengers indicated it is *"extremely likely"* to *"very likely"* to return to Jamaica, be it a cruise trip (91.9%) or a land-based vacation (64.0%).
- The majority of cruise passengers (97.7%) indicated that their experience in Jamaica was "*Most Enjoyable*" to "*Enjoyable*"
  - 99.8% of the Ocho Rios cruise passengers stated this.
  - **89.9%** of the Montego Bay cruise passengers stated this.