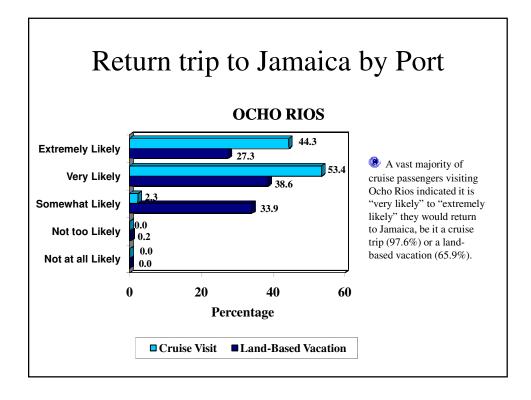

#### CRUISE PASSENGER EXPENDITURE 2008 HIGHLIGHTS OF FINDINGS Cont'd

- **In-bond shopping** was **37.1%** of total expenditure and **22.6%** was at the **Attractions**.
- **67.2%** of the cruise passengers were visiting Jamaica for the *first time*.
- **74.8%** of the cruise passengers were on their *first cruise visit* to Jamaica.
- The majority of cruise passengers indicated it is *"extremely likely"* to *"very likely"* to return to Jamaica, be it a cruise trip (91.9%) or a land-based vacation (64.0%).
- The majority of cruise passengers (97.7%) indicated that their experience in Jamaica was "*Most Enjoyable*" to "*Enjoyable*"
  - 99.8% of the Ocho Rios cruise passengers stated this.
  - **89.9%** of the Montego Bay cruise passengers stated this.