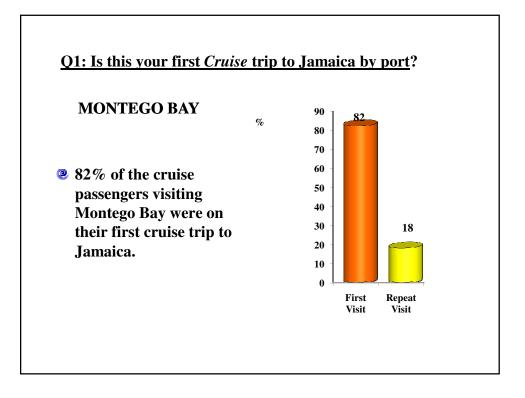

#### CRUISE PASSENGER EXPENDITURE 2008 HIGHLIGHTS OF FINDINGS Cont'd

- **In-bond shopping** was **37.1%** of total expenditure and **22.6%** was at the **Attractions**.
- **67.2%** of the cruise passengers were visiting Jamaica for the *first time*.
- **74.8%** of the cruise passengers were on their *first cruise visit* to Jamaica.
- The majority of cruise passengers indicated it is *"extremely likely"* to *"very likely"* to return to Jamaica, be it a cruise trip (91.9%) or a land-based vacation (64.0%).
- The majority of cruise passengers (97.7%) indicated that their experience in Jamaica was "*Most Enjoyable*" to "*Enjoyable*"
  - 99.8% of the Ocho Rios cruise passengers stated this.
  - **89.9%** of the Montego Bay cruise passengers stated this.