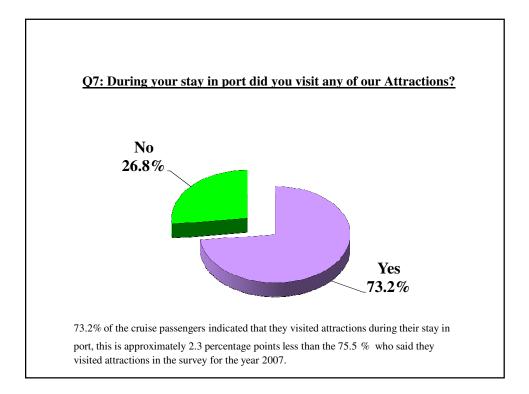

#### CRUISE PASSENGER EXPENDITURE 2008 HIGHLIGHTS OF FINDINGS Cont'd

- **In-bond shopping** was **37.1%** of total expenditure and **22.6%** was at the **Attractions**.
- **67.2%** of the cruise passengers were visiting Jamaica for the *first time*.
- **74.8%** of the cruise passengers were on their *first cruise visit* to Jamaica.
- The majority of cruise passengers indicated it is *"extremely likely"* to *"very likely"* to return to Jamaica, be it a cruise trip (91.9%) or a land-based vacation (64.0%).
- The majority of cruise passengers (97.7%) indicated that their experience in Jamaica was "*Most Enjoyable*" to "*Enjoyable*"
  - 99.8% of the Ocho Rios cruise passengers stated this.
  - **89.9%** of the Montego Bay cruise passengers stated this.