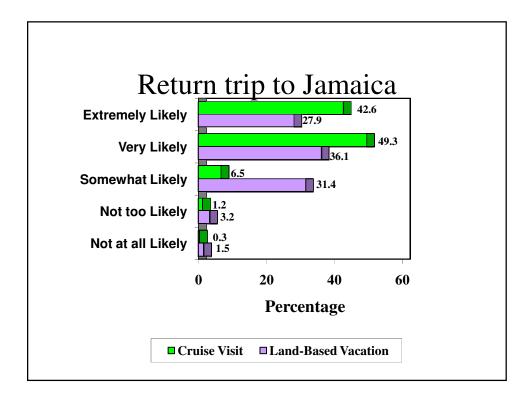

#### CRUISE PASSENGER EXPENDITURE 2008 HIGHLIGHTS OF FINDINGS Cont'd

- **In-bond shopping** was **37.1%** of total expenditure and **22.6%** was at the **Attractions**.
- **67.2%** of the cruise passengers were visiting Jamaica for the *first time*.
- **74.8%** of the cruise passengers were on their *first cruise visit* to Jamaica.
- The majority of cruise passengers indicated it is *"extremely likely"* to *"very likely"* to return to Jamaica, be it a cruise trip (91.9%) or a land-based vacation (64.0%).
- The majority of cruise passengers (97.7%) indicated that their experience in Jamaica was "*Most Enjoyable*" to "*Enjoyable*"
  - 99.8% of the Ocho Rios cruise passengers stated this.
  - **89.9%** of the Montego Bay cruise passengers stated this.

**Q2:** How likely would you be to return to Jamaica on a cruise visit?

The majority of cruise passengers interviewed indicated it is "very likely" to "extremely likely" they would return to Jamaica, be it a cruise trip(92%) or a land-based vacation (64%).