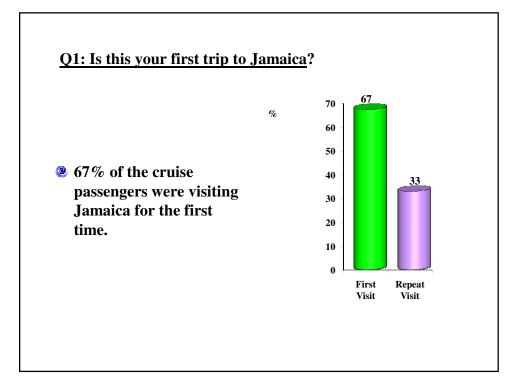

#### CRUISE PASSENGER EXPENDITURE 2008 HIGHLIGHTS OF FINDINGS Cont'd

- **In-bond shopping** was **37.1%** of total expenditure and **22.6%** was at the **Attractions**.
- **67.2%** of the cruise passengers were visiting Jamaica for the *first time*.
- **74.8%** of the cruise passengers were on their *first cruise visit* to Jamaica.
- The majority of cruise passengers indicated it is *"extremely likely"* to *"very likely"* to return to Jamaica, be it a cruise trip (91.9%) or a land-based vacation (64.0%).
- The majority of cruise passengers (97.7%) indicated that their experience in Jamaica was "*Most Enjoyable*" to "*Enjoyable*"
  - 99.8% of the Ocho Rios cruise passengers stated this.
  - **89.9%** of the Montego Bay cruise passengers stated this.