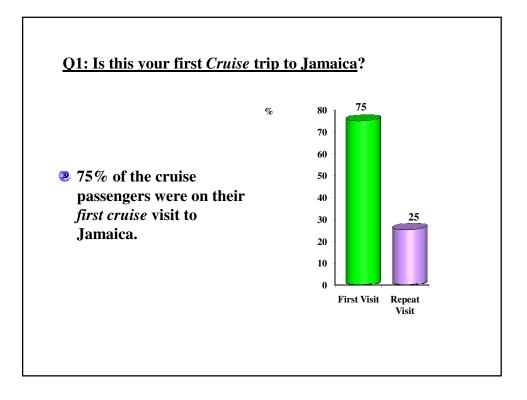

#### CRUISE PASSENGER EXPENDITURE 2008 HIGHLIGHTS OF FINDINGS Cont'd

- **In-bond shopping** was **37.1%** of total expenditure and **22.6%** was at the **Attractions**.
- **67.2%** of the cruise passengers were visiting Jamaica for the *first time*.
- **74.8%** of the cruise passengers were on their *first cruise visit* to Jamaica.
- The majority of cruise passengers indicated it is *"extremely likely"* to *"very likely"* to return to Jamaica, be it a cruise trip (91.9%) or a land-based vacation (64.0%).
- The majority of cruise passengers (97.7%) indicated that their experience in Jamaica was "*Most Enjoyable*" to "*Enjoyable*"
  - 99.8% of the Ocho Rios cruise passengers stated this.
  - **89.9%** of the Montego Bay cruise passengers stated this.