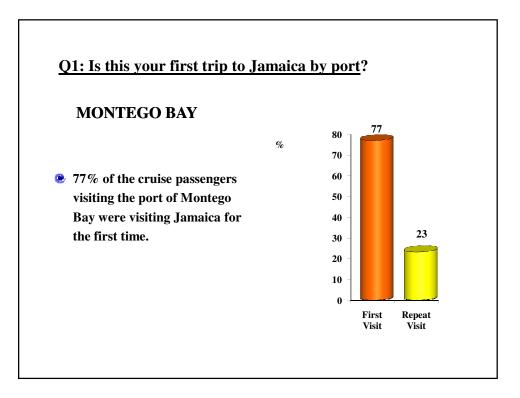

#### CRUISE PASSENGER EXPENDITURE 2008 HIGHLIGHTS OF FINDINGS Cont'd

- **In-bond shopping** was **37.1%** of total expenditure and **22.6%** was at the **Attractions**.
- **67.2%** of the cruise passengers were visiting Jamaica for the *first time*.
- **74.8%** of the cruise passengers were on their *first cruise visit* to Jamaica.
- The majority of cruise passengers indicated it is *"extremely likely"* to *"very likely"* to return to Jamaica, be it a cruise trip (91.9%) or a land-based vacation (64.0%).
- The majority of cruise passengers (97.7%) indicated that their experience in Jamaica was "*Most Enjoyable*" to "*Enjoyable*"
  - 99.8% of the Ocho Rios cruise passengers stated this.
  - **89.9%** of the Montego Bay cruise passengers stated this.