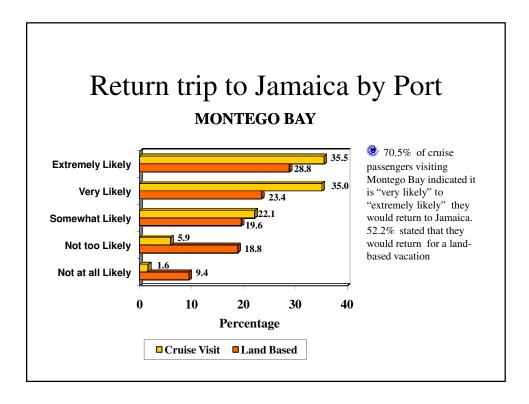

#### CRUISE PASSENGER EXPENDITURE 2008 HIGHLIGHTS OF FINDINGS Cont'd

- **In-bond shopping** was **37.1%** of total expenditure and **22.6%** was at the **Attractions**.
- **67.2%** of the cruise passengers were visiting Jamaica for the *first time*.
- **74.8%** of the cruise passengers were on their *first cruise visit* to Jamaica.
- The majority of cruise passengers indicated it is *"extremely likely"* to *"very likely"* to return to Jamaica, be it a cruise trip (91.9%) or a land-based vacation (64.0%).
- The majority of cruise passengers (97.7%) indicated that their experience in Jamaica was "*Most Enjoyable*" to "*Enjoyable*"
  - 99.8% of the Ocho Rios cruise passengers stated this.
  - **89.9%** of the Montego Bay cruise passengers stated this.

**Q2:** How likely would you be to return to Jamaica on a cruise visit?

The majority of cruise passengers interviewed indicated it is "very likely" to "extremely likely" they would return to Jamaica, be it a cruise trip(92%) or a land-based vacation (64%).