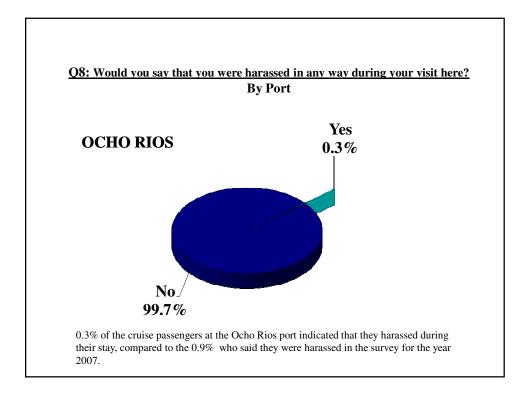

|                       | ОСНО | MONTEGO | TOTAL |
|-----------------------|------|---------|-------|
|                       | RIOS | BAY     | IUIAL |
| Base                  | 67   | 480     | 556   |
|                       | %    | %       | %     |
| In the Shopping Areas | 38.5 | 61.2    | 60.4  |
| On the Streets        | 38.5 | 55.7    | 55.1  |
| At the Attractions    | 53.8 | 9.3     | 10.8  |
| On the Beach          | 0.0  | 12.0    | 11.6  |
| At the Pier           | 0.0  | 9.0     | 8.7   |

• Of the cruise passengers who said they were harassed, the main areas in which this harassment took place were in *the shopping areas* and on *the streets* 

| Base                  | 9,144 |
|-----------------------|-------|
| <b>x 1 1 x x .</b> .  | %     |
| Labadee, Haiti        | 25.9  |
| Cozumel, Mexico       | 25.5  |
| Grand Cayman          | 19.6  |
| Princess Cay, Bahamas | 2.1   |
| Other Ports           | 7.9   |
|                       | 100.0 |