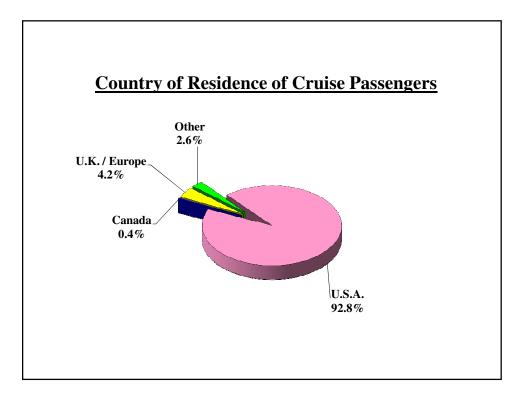

## CRUISE PASSENGER EXPENDITURE 2008 HIGHLIGHTS OF FINDINGS Cont'd

- 5.7% of the cruise passenger said they were harassed while in port.
  - The major areas where this harassment took place were in the shopping areas and on the streets.
- **92.6%** of the cruise passengers came from the U.S.A.