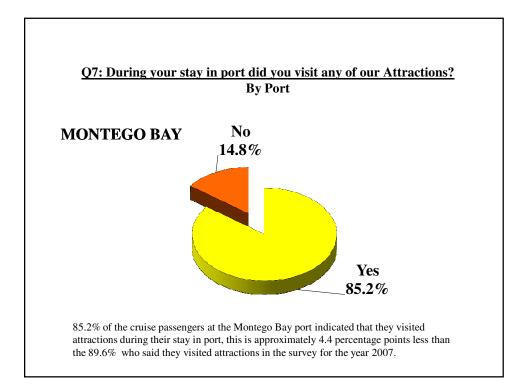

#### CRUISE PASSENGER EXPENDITURE 2008 HIGHLIGHTS OF FINDINGS Cont'd

- **In-bond shopping** was **37.1%** of total expenditure and **22.6%** was at the **Attractions**.
- **67.2%** of the cruise passengers were visiting Jamaica for the *first time*.
- **74.8%** of the cruise passengers were on their *first cruise visit* to Jamaica.
- The majority of cruise passengers indicated it is *"extremely likely"* to *"very likely"* to return to Jamaica, be it a cruise trip (91.9%) or a land-based vacation (64.0%).
- The majority of cruise passengers (97.7%) indicated that their experience in Jamaica was "*Most Enjoyable*" to "*Enjoyable*"
  - 99.8% of the Ocho Rios cruise passengers stated this.
  - **89.9%** of the Montego Bay cruise passengers stated this.