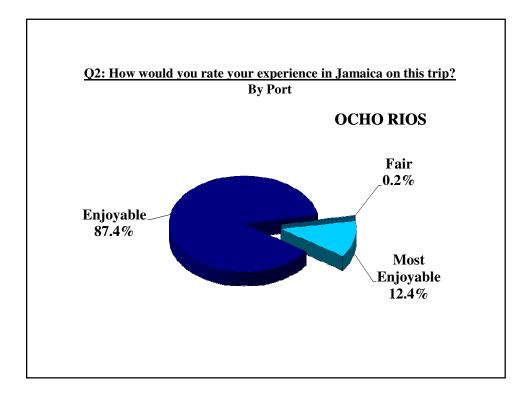

#### CRUISE PASSENGER EXPENDITURE 2008 HIGHLIGHTS OF FINDINGS Cont'd

- **In-bond shopping** was **37.1%** of total expenditure and **22.6%** was at the **Attractions**.
- **67.2%** of the cruise passengers were visiting Jamaica for the *first time*.
- **74.8%** of the cruise passengers were on their *first cruise visit* to Jamaica.
- The majority of cruise passengers indicated it is *"extremely likely"* to *"very likely"* to return to Jamaica, be it a cruise trip (91.9%) or a land-based vacation (64.0%).
- The majority of cruise passengers (97.7%) indicated that their experience in Jamaica was "*Most Enjoyable*" to "*Enjoyable*"
  - 99.8% of the Ocho Rios cruise passengers stated this.
  - **89.9%** of the Montego Bay cruise passengers stated this.