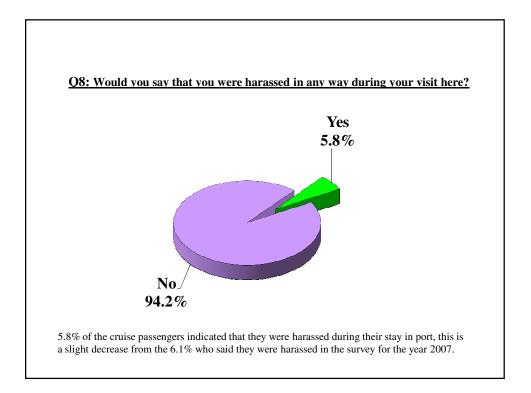

## CRUISE PASSENGER EXPENDITURE 2008 HIGHLIGHTS OF FINDINGS Cont'd

- 5.7% of the cruise passenger said they were harassed while in port.
  - The major areas where this harassment took place were in the shopping areas and on the streets.
- **92.6%** of the cruise passengers came from the U.S.A.