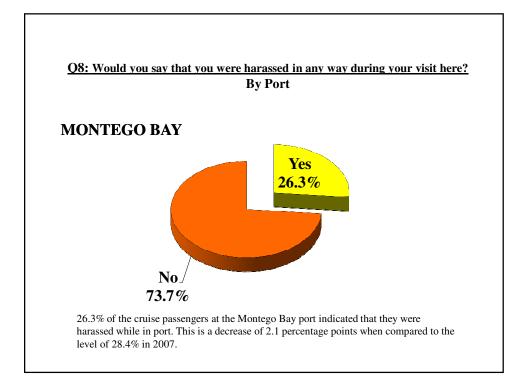

|                       | ОСНО | MONTEGO | TOTAL |
|-----------------------|------|---------|-------|
|                       | RIOS | BAY     | IUIAL |
| Base                  | 67   | 480     | 556   |
|                       | %    | %       | %     |
| In the Shopping Areas | 38.5 | 61.2    | 60.4  |
| On the Streets        | 38.5 | 55.7    | 55.1  |
| At the Attractions    | 53.8 | 9.3     | 10.8  |
| On the Beach          | 0.0  | 12.0    | 11.6  |
| At the Pier           | 0.0  | 9.0     | 8.7   |

• Of the cruise passengers who said they were harassed, the main areas in which this harassment took place were in *the shopping areas* and on *the streets* 

| Base                  | 9,144 |
|-----------------------|-------|
| <b>x 1 1 x x .</b> .  | %     |
| Labadee, Haiti        | 25.9  |
| Cozumel, Mexico       | 25.5  |
| Grand Cayman          | 19.6  |
| Princess Cay, Bahamas | 2.1   |
| Other Ports           | 7.9   |
|                       | 100.0 |