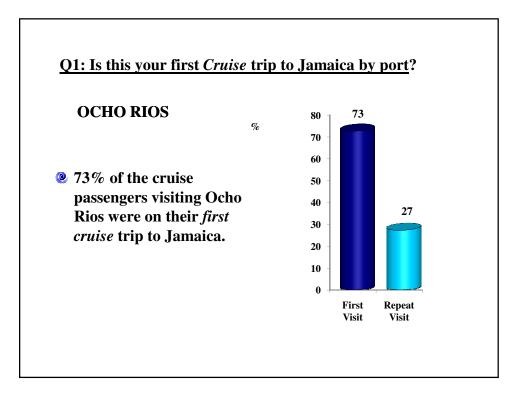

#### CRUISE PASSENGER EXPENDITURE 2008 HIGHLIGHTS OF FINDINGS Cont'd

- **In-bond shopping** was **37.1%** of total expenditure and **22.6%** was at the **Attractions**.
- **67.2%** of the cruise passengers were visiting Jamaica for the *first time*.
- **74.8%** of the cruise passengers were on their *first cruise visit* to Jamaica.
- The majority of cruise passengers indicated it is *"extremely likely"* to *"very likely"* to return to Jamaica, be it a cruise trip (91.9%) or a land-based vacation (64.0%).
- The majority of cruise passengers (97.7%) indicated that their experience in Jamaica was "*Most Enjoyable*" to "*Enjoyable*"
  - 99.8% of the Ocho Rios cruise passengers stated this.
  - **89.9%** of the Montego Bay cruise passengers stated this.