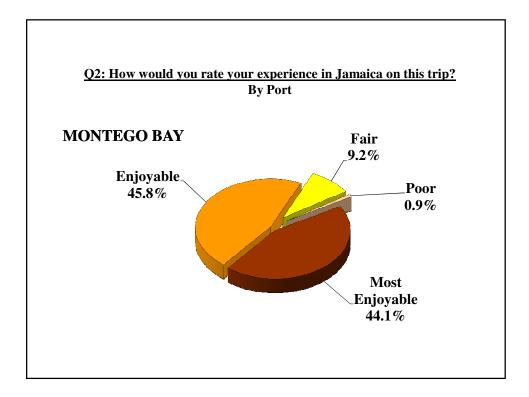

#### CRUISE PASSENGER EXPENDITURE 2008 HIGHLIGHTS OF FINDINGS Cont'd

- **In-bond shopping** was **37.1%** of total expenditure and **22.6%** was at the **Attractions**.
- **67.2%** of the cruise passengers were visiting Jamaica for the *first time*.
- **74.8%** of the cruise passengers were on their *first cruise visit* to Jamaica.
- The majority of cruise passengers indicated it is *"extremely likely"* to *"very likely"* to return to Jamaica, be it a cruise trip (91.9%) or a land-based vacation (64.0%).
- The majority of cruise passengers (97.7%) indicated that their experience in Jamaica was "*Most Enjoyable*" to "*Enjoyable*"
  - 99.8% of the Ocho Rios cruise passengers stated this.
  - **89.9%** of the Montego Bay cruise passengers stated this.