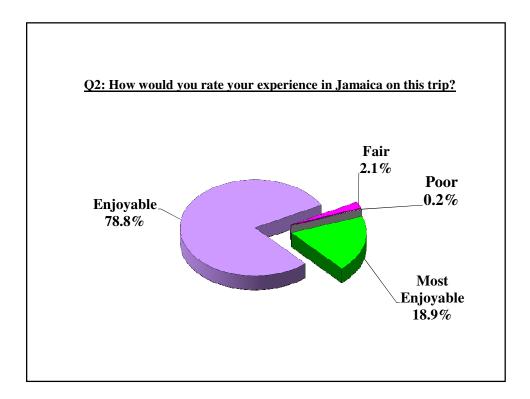

#### CRUISE PASSENGER EXPENDITURE 2008 HIGHLIGHTS OF FINDINGS Cont'd

- **In-bond shopping** was **37.1%** of total expenditure and **22.6%** was at the **Attractions**.
- **67.2%** of the cruise passengers were visiting Jamaica for the *first time*.
- **74.8%** of the cruise passengers were on their *first cruise visit* to Jamaica.
- The majority of cruise passengers indicated it is *"extremely likely"* to *"very likely"* to return to Jamaica, be it a cruise trip (91.9%) or a land-based vacation (64.0%).
- The majority of cruise passengers (97.7%) indicated that their experience in Jamaica was "*Most Enjoyable*" to "*Enjoyable*"
  - 99.8% of the Ocho Rios cruise passengers stated this.
  - **89.9%** of the Montego Bay cruise passengers stated this.