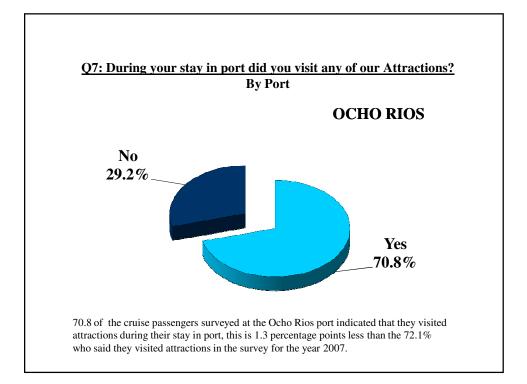

#### CRUISE PASSENGER EXPENDITURE 2008 HIGHLIGHTS OF FINDINGS Cont'd

- **In-bond shopping** was **37.1%** of total expenditure and **22.6%** was at the **Attractions**.
- **67.2%** of the cruise passengers were visiting Jamaica for the *first time*.
- **74.8%** of the cruise passengers were on their *first cruise visit* to Jamaica.
- The majority of cruise passengers indicated it is *"extremely likely"* to *"very likely"* to return to Jamaica, be it a cruise trip (91.9%) or a land-based vacation (64.0%).
- The majority of cruise passengers (97.7%) indicated that their experience in Jamaica was "*Most Enjoyable*" to "*Enjoyable*"
  - 99.8% of the Ocho Rios cruise passengers stated this.
  - **89.9%** of the Montego Bay cruise passengers stated this.